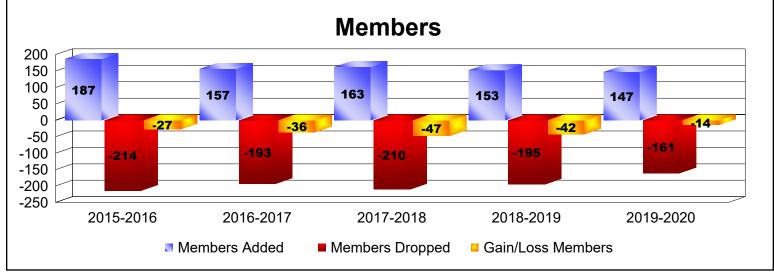

District 201W2 As of June 2020 Cumulative

| Year      | New<br>Clubs | Dropped<br>Clubs | Gain/<br>Loss<br>Clubs | New<br>Members | Charter<br>Members | Reinstate<br>Members | Transfer<br>Members | Total<br>Member<br>Added | Total<br>Members<br>Dropped | Gain/<br>Loss<br>Members |
|-----------|--------------|------------------|------------------------|----------------|--------------------|----------------------|---------------------|--------------------------|-----------------------------|--------------------------|
| 2015-2016 | 0            | -2               | -2                     | 141            | 4                  | 12                   | 30                  | 187                      | -214                        | -27                      |
| 2016-2017 | 0            | -1               | -1                     | 136            | 1                  | 6                    | 14                  | 157                      | -193                        | -36                      |
| 2017-2018 | 0            | -4               | -4                     | 128            | 2                  | 8                    | 25                  | 163                      | -210                        | -47                      |
| 2018-2019 | 0            | -1               | -1                     | 124            | 2                  | 8                    | 19                  | 153                      | -195                        | -42                      |
| 2019-2020 | 1            | 0                | 1                      | 105            | 26                 | 4                    | 12                  | 147                      | -161                        | -14                      |
| Average   | 0            | -2               | -1                     | 127            | 7                  | 8                    | 20                  | 161                      | -195                        | -33                      |