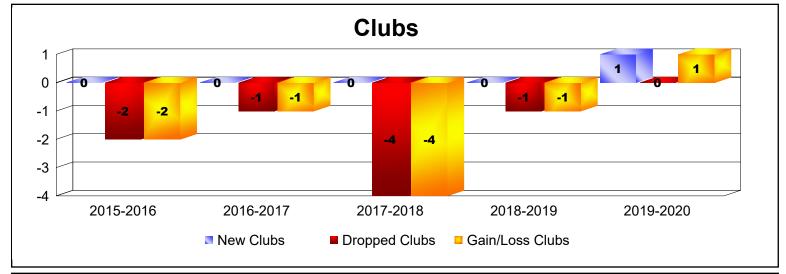

District 201W2 As of June 2020 Cumulative

| Year      | New<br>Clubs | Dropped<br>Clubs | Gain/<br>Loss<br>Clubs | New<br>Members | Charter<br>Members | Reinstate<br>Members | Transfer<br>Members | Total<br>Member<br>Added | Total<br>Members<br>Dropped | Gain/<br>Loss<br>Members |
|-----------|--------------|------------------|------------------------|----------------|--------------------|----------------------|---------------------|--------------------------|-----------------------------|--------------------------|
| 2015-2016 | 0            | -2               | -2                     | 141            | 4                  | 12                   | 30                  | 187                      | -214                        | -27                      |
| 2016-2017 | 0            | -1               | -1                     | 136            | 1                  | 6                    | 14                  | 157                      | -193                        | -36                      |
| 2017-2018 | 0            | -4               | -4                     | 128            | 2                  | 8                    | 25                  | 163                      | -210                        | -47                      |
| 2018-2019 | 0            | -1               | -1                     | 124            | 2                  | 8                    | 19                  | 153                      | -195                        | -42                      |
| 2019-2020 | 1            | 0                | 1                      | 105            | 26                 | 4                    | 12                  | 147                      | -161                        | -14                      |
| Average   | 0            | -2               | -1                     | 127            | 7                  | 8                    | 20                  | 161                      | -195                        | -33                      |